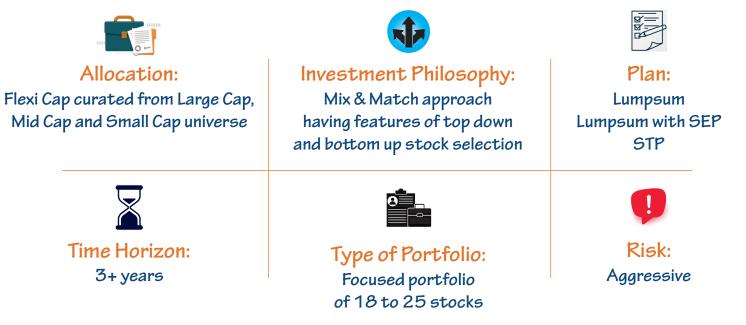

**COSMOS** Investment Advisory is a diversified, non-theme based focused portfolio of 18 to 25 stocks from Large Cap, Mid Cap & Small Cap universe. This portfolio consists of companies which are well established, financially stable with a good track record, sustainable emerging businesses & have potential to generate return on incremental capital. This carefully crafted portfolio aims to generate alpha with a focus on long-term capital appreciation.